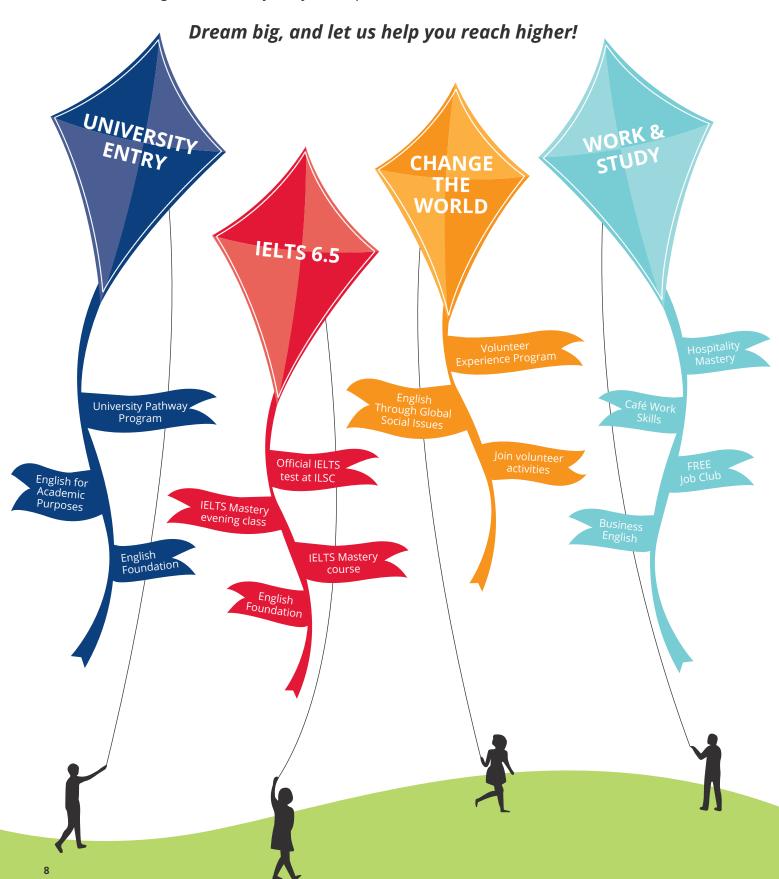

## LANGUAGE PROGRAMS

Some students are looking to achieve a defined goal and prefer to take one of our preset Language Programs. Programs are packages of specific courses that allow you to learn with other students who share the same goal as you. You can trust ILSC's curriculum experts to design programs that will help you achieve success.

Do you want to transfer into a Canadian, American or Australian University, college or TAFE? Gain specific business language skills? Target a language test score like IELTS, TOEFL, Cambridge and more? Or combine language learning with adventure? We're sure to have a program option that fits you!

#### ILSC OFFERS PROGRAMS LIKE

- University Pathway Program
- IELTS Mastery
- Cambridge Mastery
- TOEFL Mastery
- Business English Certificates
- Medical English Diploma
- Working Holiday Programs
- Volunteer Experience Programs