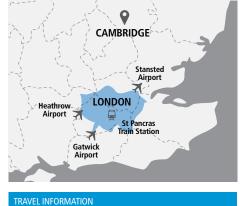

Cambridge is one of the best locations for arriving in the UK with a number of international airports within a good distance. Transfers to and from Fitzwilliam are included in the tuition fees for students using Heathrow, Gatwick, Stansted or St Pancras between 08.00 and 20.00 on the SUL arrival/departure day.

- ズ LONDON HEATHROW (1½ HOURS)
- LONDON GATWICK (2 HOURS)
- ズ STANSTED (30 MINUTES)
- ST PANCRAS (1 HOUR BY TRAIN)

**ON-SITE FACILITIES** ✓ SPORTS HALL

✓ SPORTS FIELDS SOCIAL SPACES

✓ WI-FI ACCESS

✓ LOTS OF OUTDOOR SPACE ✓ PORTERS' LODGE WITH 24-HOUR SECURITY