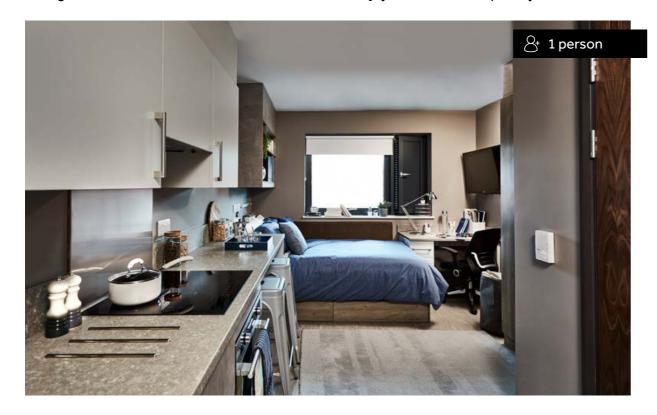

## **THE BEDROOMS**

Eclipse offers a variety of room types to cater for every preference. Live with three to six friends in a private en-suite, or choose a linked studio to get the privacy from studio living while sharing your kitchen with a friend. Studio apartments are perfect for those looking for the best of both at Eclipse - blissful solitude in your private studio with all our amazing communal spaces at your disposal for socialising in groups.

Rooms at Eclipse come complete with double beds with Hypnos mattresses, 40" televisions, ample storage (including a large wardrobe), desk and study areas and USB charging sockets. All rooms have been interior designed to offer elegant and spacious student living, finished to the highest standards.

## **STUDIO**

A range of studios are available for those who favour the joys of solitude and privacy.

with shower

Ample shelving space

Electronic room Key

Breakfast bar and stools

Large fridge/freezers

4 ring induction hob