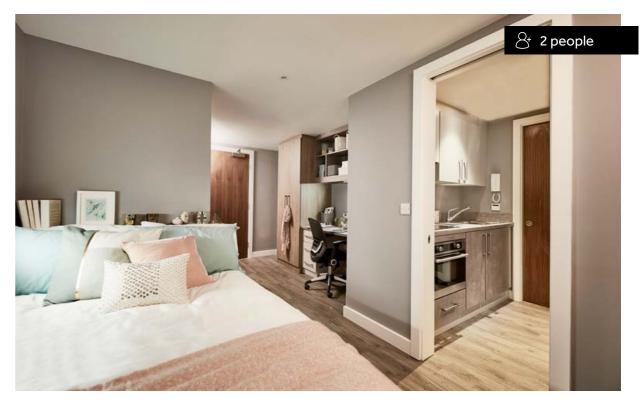

## **THE BEDROOMS**

Eclipse offers a variety of room types to cater for every preference. Live with three to six friends in a private en-suite, or choose a linked studio to get the privacy from studio living while sharing your kitchen with a friend. Studio apartments are perfect for those looking for the best of both at Eclipse - blissful solitude in your private studio with all our amazing communal spaces at your disposal for socialising in groups.

Rooms at Eclipse come complete with double beds with Hypnos mattresses, 40" televisions, ample storage (including a large wardrobe), desk and study areas and USB charging sockets. All rooms have been interior designed to offer elegant and spacious student living, finished to the highest standards.

## **ENSUITE**

A private bedroom with ensuite facilities coupled with great communal kitchen and lounge.

Coat hooks

Electronic room key

Luxury mesh backed

Shared kitchen

Seating Area

Storage space