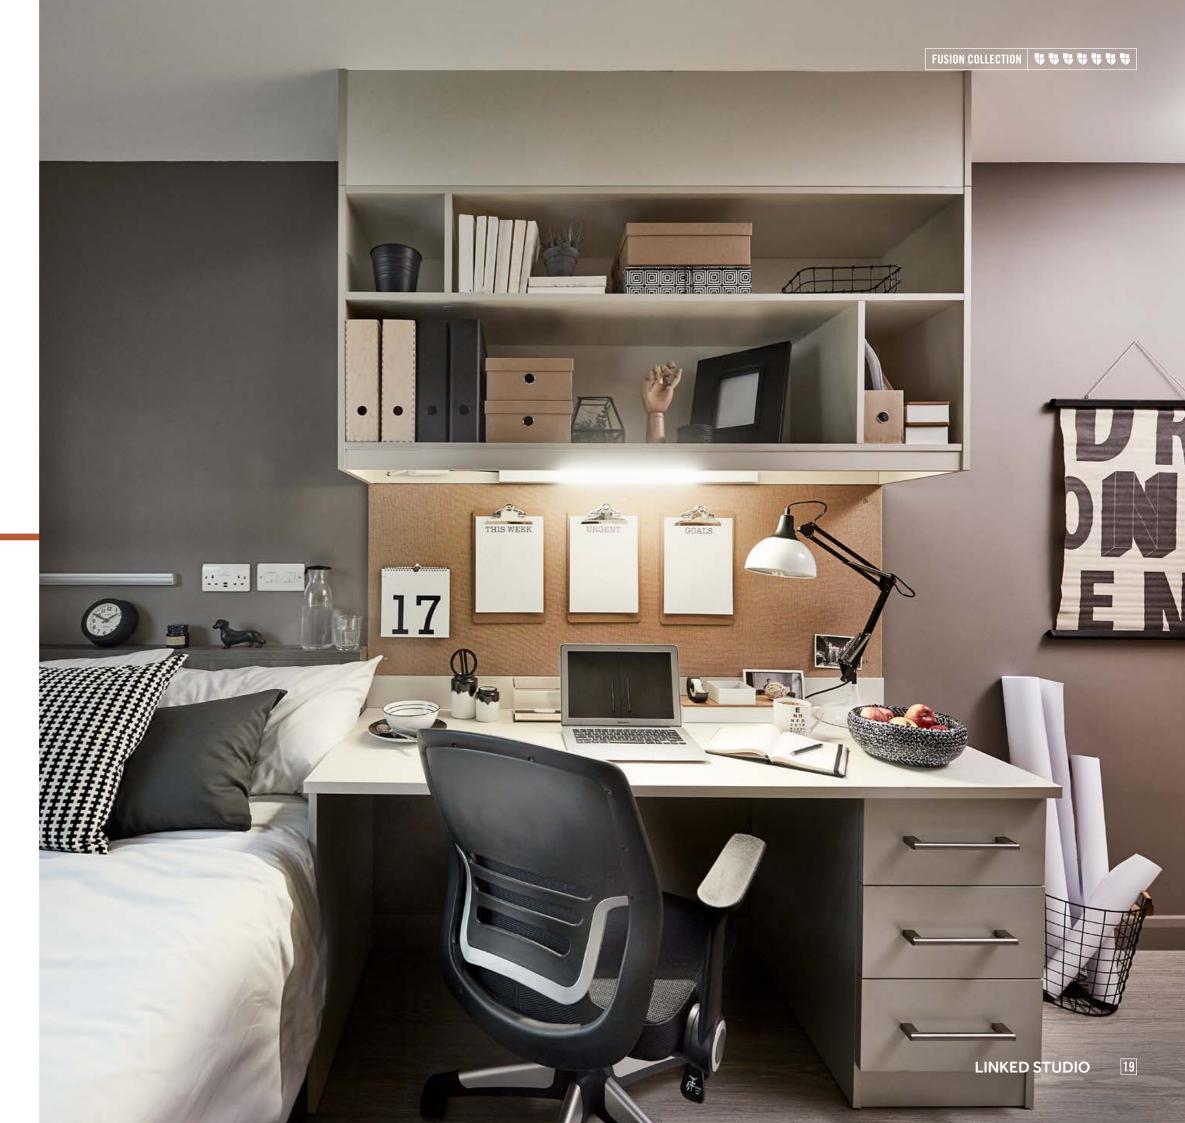

## **THE BEDROOMS**

Eclipse offers a variety of room types to cater for every preference. Live with three to six friends in a private en-suite, or choose a linked studio to get the privacy from studio living while sharing your kitchen with a friend. Studio apartments are perfect for those looking for the best of both at Eclipse - blissful solitude in your private studio with all our amazing communal spaces at your disposal for socialising in groups.

Rooms at Eclipse come complete with double beds with Hypnos mattresses, 40" televisions, ample storage (including a large wardrobe), desk and study areas and USB charging sockets. All rooms have been interior designed to offer elegant and spacious student living, finished to the highest standards.

### FEATURES

- Double beds with Hypnos mattresses and under bed storage
- High specification design
- 40" Smart Televisions
- (licence not included)
- Double USB chargers
- Height adjustable study chair
- Large desk space
- Double wardrobe
- Private en-suite bathroom with shower
- Pin-board
- Ample shelving space