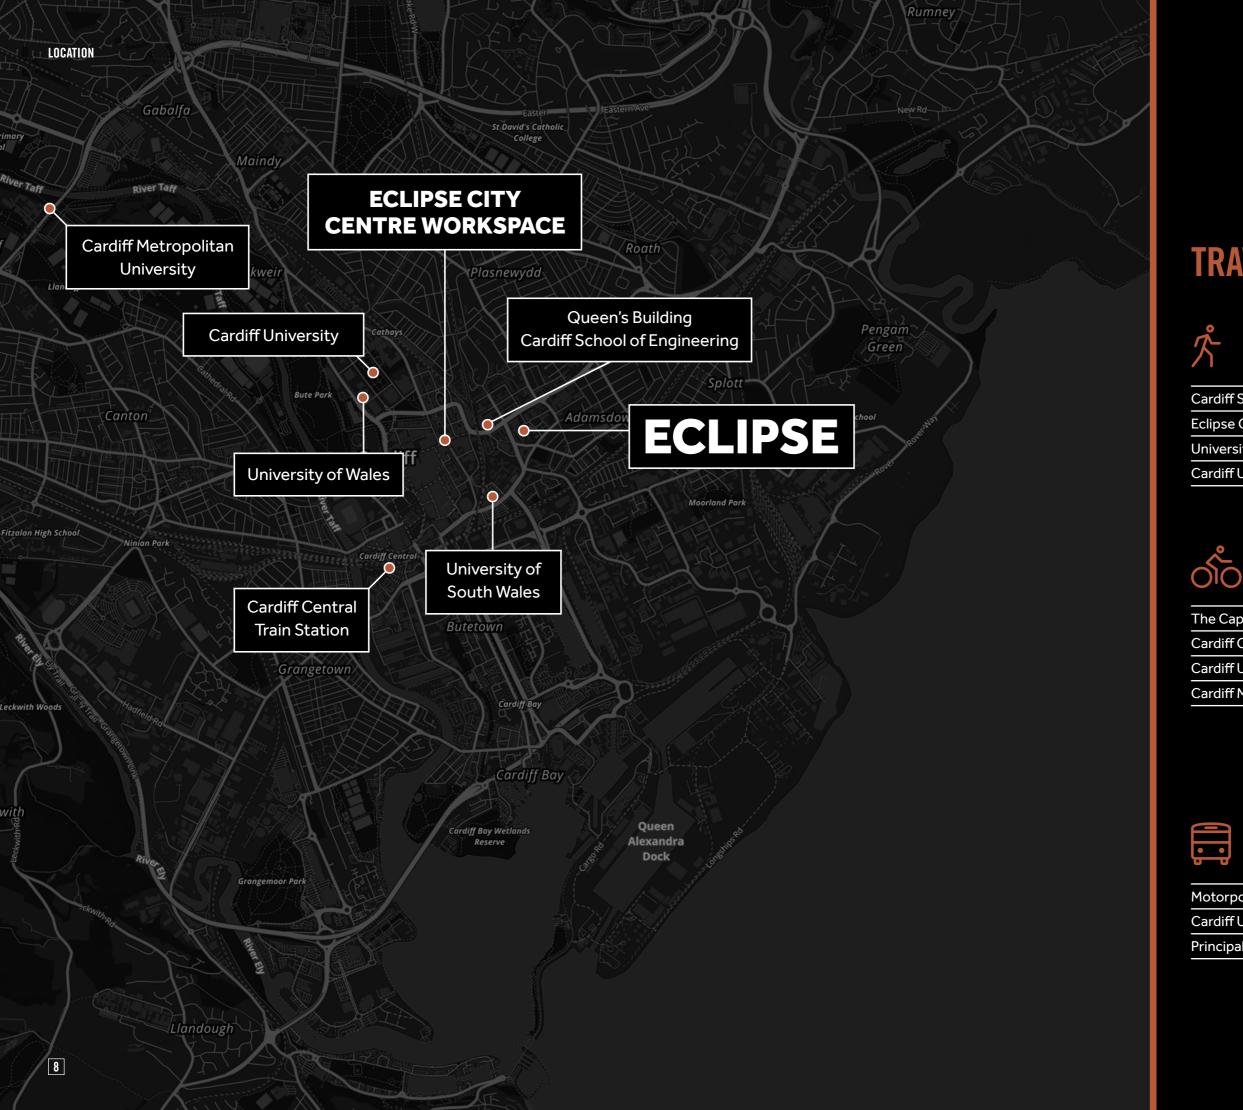

# THE NEIGHBOURHOOD

Eclipse is the ideal base for enjoying the very best that Cardiff has to offer. Wales' first city is packed with cultural pursuits and entertainment options, all of which are within easy reach for Eclipse.

Whether you need to pop to the supermarket, buy a new outfit or head out to enjoy Cardiff's famous nightclubs, living at Eclipse means that you're never far away from the action. Queen Street station is also just a short walk away.

## **TRAVEL TIMES**

| Cardiff School of Engineering | 5 mins  |
|-------------------------------|---------|
| clipse City Centre Workspace  | 6 mins  |
| Iniversity of South Wales     | 8 mins  |
| Cardiff University            | 15 mins |

| he Capitol Shopping Centre      | 6 mins  |
|---------------------------------|---------|
| Cardiff Central train station   | 7 mins  |
| Cardiff University              | 8 mins  |
| Cardiff Metropolitan University | 15 mins |

| 1otorpoint Arena    | 10 mins |
|---------------------|---------|
| Cardiff University  | 12 mins |
| rincipality Stadium | 18 mins |

All this perfectly located for both the University of South Wales, which is 8 minutes' walk away, and the University of Cardiff, which can be reached in 15 minutes. For Cardiff Metropolitan students, it is a great base to enjoy the delights of the city.