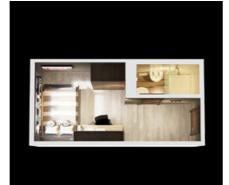

## **THE BEDROOMS**

Eclipse offers a variety of room types to cater for every preference. Live with three to six friends in a private en-suite, or choose a linked studio to get the privacy from studio living while sharing your kitchen with a friend. Studio apartments are perfect for those looking for the best of both at Eclipse - blissful solitude in your private studio with all our amazing communal spaces at your disposal for socialising in groups.

Rooms at Eclipse come complete with double beds with Hypnos mattresses, 40" televisions, ample storage (including a large wardrobe), desk and study areas and USB charging sockets. All rooms have been interior designed to offer elegant and spacious student living, finished to the highest standards.

## **ENSUITE**

A private bedroom with ensuite facilities coupled with great communal kitchen and lounge.

Coat hooks

Electronic room key

Luxury mesh backed

Shared kitchen

Seating Area

Storage space