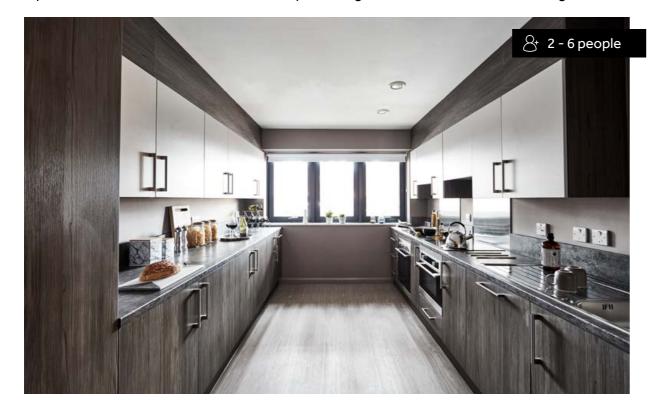

## **ENSUITE**

A private bedroom with ensuite facilities coupled with great communal kitchen and lounge.

Coat hooks

Electronic room key

Luxury mesh backed

Shared kitchen

Seating Area

Storage space

adjustable operator chair

Combination microwave

Breakfast bar and stools

grill / Microwave oven

Large fridge/freezers

4 ring induction hob

50 inch smart TV