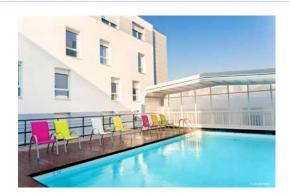

#### Services included

- Indoor heated swimming pool
- Wifi
- Gym

Services available at an additional cost

- Steam Room (€8 per session)
- Breakfast (€7 per person)