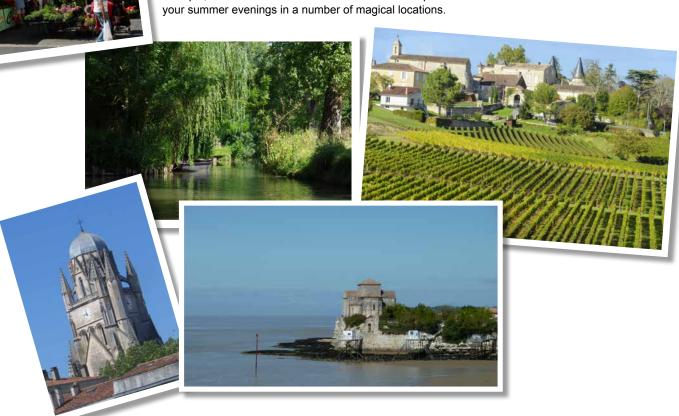

# Locate La Rochelle & l'Île de Ré

Situated on the Atlantic coast of the Charente Maritime our centres in La Rochelle and on the Île de Ré welcome you all year round in conditions ideal for learning, tourist exploration and getting away from it all.

# La Rochelle is the 6th most visited town in France as well as the largest Marina in Europe.

Looking out over the ocean, La Rochelle is a town of history and culture linked to its important maritime trade.

Coastline, marina and beaches are accessible in just a few minutes on foot and allow you to relax and discover the magnificent scenery that makes our town an all-year-round attraction.

Blessed with a wide network of buses and cycle paths La Rochelle has also introduced the "vélos jaunes" which allow you to move around, night and day, in the heart of the urban area. You may also take the waterbuses linking Minimes to the old Port and the Tour de la Chaine to the high tech multimedia Library.